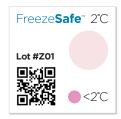

The FreezeSafe turns from clear to magenta when the temperature falls below its threshold. A visual check of the indicator alerts the recipient if the temperature has been unacceptably cold and enables simple accept / reject decisions.

Unactivated

**Transition Zone** 

**Activated** 

**Transition Zone** 

Unactivated

Freeze**Safe**™ 0°C Lot #Z01 <0°C

**Activated** 

Freeze**Safe**™ 0°C Lot #Z01 <0°C

**Transition Zone** Unactivated

**Activated** 

Rev: AMT 02/2023 www.spotsee.io