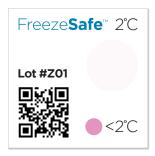

The FreezeSafe turns from clear to magenta when the temperature falls below its threshold. A visual check of the indicator alerts the recipient if the temperature has been unacceptably cold and enables simple accept / reject decisions.

Unactivated

**Transition Zone** 

**Activated** 