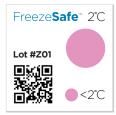

The FreezeSafe turns from clear to magenta when the temperature falls below its threshold. A visual check of the indicator alerts the recipient if the temperature has been unacceptably cold and enables simple accept / reject decisions.

Unactivated

**Transition Zone** 

**Activated** 

**Transition Zone** 

Unactivated

Freeze**Safe**™ 0°C Lot #Z01 <0°C

**Activated** 

Freeze**Safe**™ 0°C Lot #Z01 <0°C

**Transition Zone** Unactivated

**Activated** 

Rev: AMT 02/2023 www.spotsee.io