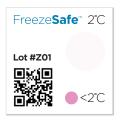

The FreezeSafe turns from clear to magenta when the temperature falls below its threshold. A visual check of the indicator alerts the recipient if the temperature has been unacceptably cold and enables simple accept / reject decisions.

Unactivated

**Transition Zone** 

**Activated** 

**Transition Zone** 

Unactivated

Freeze**Safe**™ 0°C Lot #Z01 <0°C

**Activated** 

Freeze**Safe**™ 0°C Lot #Z01 <0°C

**Transition Zone** Unactivated

**Activated** 

Rev: AMT 02/2023 www.spotsee.io