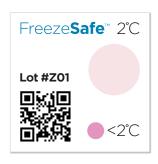

The FreezeSafe turns from clear to magenta when the temperature falls below its threshold. A visual check of the indicator alerts the recipient if the temperature has been unacceptably cold and enables simple accept / reject decisions.

Unactivated

**Transition Zone** 

**Activated** 