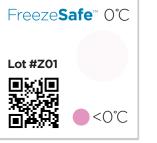

**Transition Zone** 

Unactivated

Freeze**Safe**™ 0°C Lot #Z01 <0°C

**Activated** 

Freeze**Safe**™ 0°C Lot #Z01 <0°C

**Transition Zone** Unactivated

**Activated** 

Rev: AMT 02/2023 www.spotsee.io