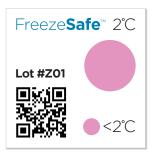

The FreezeSafe turns from clear to magenta when the temperature falls below its threshold. A visual check of the indicator alerts the recipient if the temperature has been unacceptably cold and enables simple accept / reject decisions.

Unactivated

**Transition Zone** 

**Activated** 