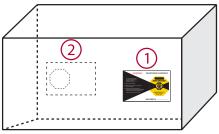

## ShockWatch® RFID Mounting Instructions

 Mount the ShockWatch RFID Impact Indicator in the lower third of the package/pallet as close to the edge as possible. Avoid the center of the package because the mounting locations should be structurally sound.

If the package is twice as long as it is wide, use two ShockWatch RFID Impact Indicators. Place a second indicator in the same position on the opposite side of the package.

- 3. Place the Alert Sticker on your bill of lading as a reminder to receivers to check the ShockWatch RFID indicator immediately upon arrival.
- 4. While these instructions are considered best practices, each situation may be different. If you have any questions please contact your SpotSee Sales representative or call +1 (800) 466-0101 or email techsupport@spotsee.io
- 5. To reorder, call (800) 846-2468 or email orders@spotsee.io